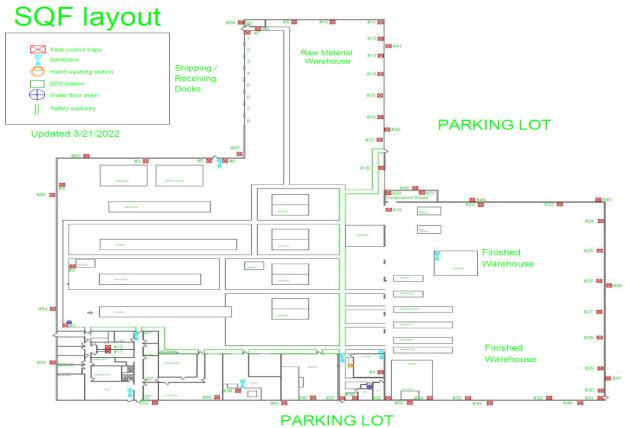

| Pest Control Traps Layout Number & Monitoring 2022 |       |       |       |     |     |     |     |     |     |     |     |     |
|----------------------------------------------------|-------|-------|-------|-----|-----|-----|-----|-----|-----|-----|-----|-----|
|                                                    | JAN   | FEB   | MAR   | APR | MAY | JUN | JUL | AUG | SEP | OCT | NOV | DEC |
| Date                                               | 6-Jan | 7-Feb | 8-Mar |     |     |     |     |     |     |     |     |     |
| Reception                                          | OK    | OK    | OK    |     |     |     |     |     |     |     |     |     |
| Conference Room                                    | OK    | OK    | OK    |     |     |     |     |     |     |     |     |     |
| Offices                                            | OK    | OK    | OK    |     |     |     |     |     |     |     |     |     |
| Restrooms                                          | OK    | OK    | OK    |     |     |     |     |     |     |     |     |     |
| Plant Restrooms                                    | OK    | OK    | OK    |     |     |     |     |     |     |     |     |     |
| Cafeteria                                          | OK    | OK    | OK    |     |     |     |     |     |     |     |     |     |
| Shipping and Receiving                             | OK    | OK    | OK    |     |     |     |     |     |     |     |     |     |
| Dock Area                                          | OK    | OK    | OK    |     |     |     |     |     |     |     |     |     |
| Outside Front/ Back                                | OK    | OK    | OK    |     |     |     |     |     |     |     |     |     |
| Trash Area Back                                    | OK    | OK    | OK    |     |     |     |     |     |     |     |     |     |
| Total of Traps Checked                             | 55    | 55    | 55    |     |     |     |     |     |     |     |     |     |

| Additional Comments |                                                              |  |  |  |  |  |
|---------------------|--------------------------------------------------------------|--|--|--|--|--|
| January             | Outside traps cleaning and adding more rodent bait           |  |  |  |  |  |
| February            | Found no active bug problems at the facility                 |  |  |  |  |  |
| March               | Outside trap #51 needed more mice/ rat bait. Added more bait |  |  |  |  |  |
| April               |                                                              |  |  |  |  |  |
| May                 |                                                              |  |  |  |  |  |
| June                |                                                              |  |  |  |  |  |
| July                |                                                              |  |  |  |  |  |
| August              |                                                              |  |  |  |  |  |
| September           |                                                              |  |  |  |  |  |
| October             |                                                              |  |  |  |  |  |
| November            |                                                              |  |  |  |  |  |
| December            |                                                              |  |  |  |  |  |